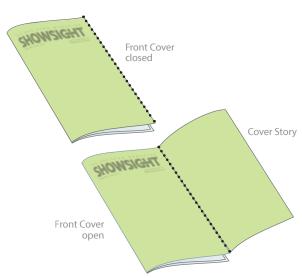

#### Front Cover + Cover Story

Light green represents trim size of page. Dark green represents the bleed that is needed for all ads that intend to bleed.

**TOTAL trim size:** 15.5" x 11.25" (+.125" bleed: 15.75" x11.5")

Front Cover **trim** size: 8.25" x 11.25" (+ .125" bleed: 8.5" x 11.5")

Cover Story **trim** size: 7.25" x 11.25" (+ .125" bleed: 7.5" x 11.5")