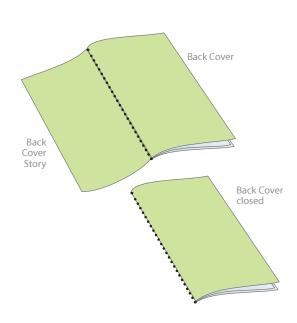

#### Back Cover Story + Back Cover

Light green represents trim size of page. Dark green represents the bleed that is needed for all ads that intend to bleed.

**TOTAL trim size:** 15.5" x 11.25" (+.125" bleed: 15.75" x11.5")

Back Cover Story **trim** size: 7.25" x 11.25" (+ .125" bleed: 7.5" x 11.5")

Back Cover **trim** size: 8.25" x 11.25" (+ .125" bleed: 8.5" x 11.5")