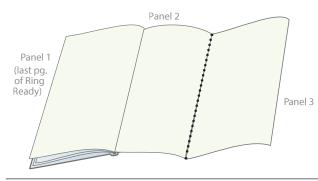

## Ring Ready Inside Back Cover Spread (3 pages)

Light green represents trim size of page. Dark green represents the bleed that is needed for all ads that intend to bleed. Grey line represents grind off on the binding edge of the foldout pages. **TOTAL trim size:** 23.5" x 11.25" (+ .125" bleed: 23.75" x 11.5")

**TOTAL trim size:** 23.5" x 11.25" (+ .125" bleed: 23.75" x 11.5")

Panel 1 **trim** size: 7.375" x 11.25"

(+ .125" bleed: 7.625" x 11.5") Panel 2 **trim** size: 8" x 11.25" (+ .125" bleed: 8.25" x 11.5")

Panel 1 **trim** size: 8.25" x 11.25" (+ .125" bleed: 8.5" x 11.5")

Panel 2 **trim** size: 7.875" x 11.25" (+ .125" bleed: 8.125" x 11.5")

Panel 3 **trim** size: 7.375" x 11.25" (+ .125" bleed: 7.625" x 11.5")

Grind Off size: .1875"