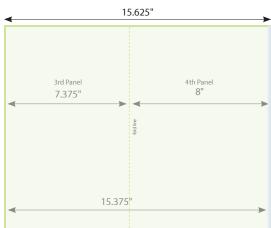

#### 4 Page Foldout

Light green represents trim size of page. Dark green represents the bleed that is needed for all ads that intend to bleed. Grey line represents grind off on the binding edge of the foldout pages.

**TOTAL trim size:** 15.375" x 11.25" (+.125" bleed: 15.625" x11.5")

1st & 4th panel **trim** size: 8" x 11.25" (+ .125" bleed: 8.25" x 11.5")

2nd & 3rd panel **trim** size: 7.375" x 11.25" (+ .125" bleed: 7.875" x 11.5")

Grind Off size: .1875"