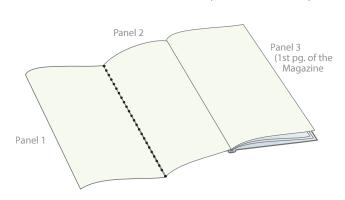

#### Inside Front Cover Spread (3 pages)

Light green represents trim size of page. Dark green represents the bleed that is needed for all ads that intend to bleed. **TOTAL trim size:** 23.75" x 11.25" (+ .125" bleed: 24" x 11.5")

Panel 1 **trim** size: 7.25" x 11.25" (+ .125" bleed: 7.5" x 11.5")

Panels 2 & 3 **trim** size: 8.25" x 11.25" (+ .125" bleed: 8.5" x 11.5")