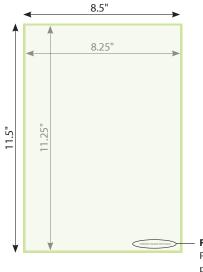

# 11.25"

**Full Page Ad** 

#### 2 Page Spread

Light green represents trim size of page. Dark green represents the bleed that is needed for all ads that intend to bleed.

#### **AD SPECS**

- Full page trim size: 8.25" x 11.25"
   (+ .125" bleed: 8.5" x 11.5")
- 2 page spread **trim** size: 16.5" x 11.25" (+ .125" bleed: 16.75" x 11.5")
- Cover Story trim size: 7.25" x 11.25"
   (+ .125" bleed: 7.5" x 11.5")
- Inside Front Cover spread (3 pages)
   trim size: 23.75" x 11.25"
   (+ .125" bleed: 24" x 11.5")
- Inside Back Cover spread (3 pages)
   trim size: 23.75" x 11.25"
   (+ .125" bleed: 24" x 11.5")
- Back Cover Story **trim** size: 7.25" x 11.25" (+ .125" bleed: 7.5" x 11.5")
- Half page horizontal: 7.25" x 5.375" (no bleed)
- Half page vertical: 3.5" x 10.375" (no bleed)
- Quarter page: 3.5" x 5.375" (no bleed)