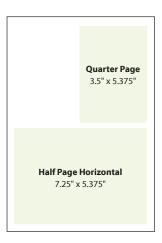

#### **AD SPECS**

- Full page trim size: 8.25" x 11.25"
   (+ .125" bleed: 8.5" x 11.5")
- 2 page spread **trim** size: 16.5" x 11.25" (+ .125" bleed: 16.75" x 11.5")
- Cover Story trim size: 7.25" x 11.25"
   (+ .125" bleed: 7.5" x 11.5")
- Inside Front Cover spread (3 pages)
   trim size: 23.75" x 11.25"
   (+ .125" bleed: 24" x 11.5")
- Inside Back Cover spread (3 pages)
   trim size: 23.75" x 11.25"
   (+ .125" bleed: 24" x 11.5")
- Back Cover Story **trim** size: 7.25" x 11.25" (+ .125" bleed: 7.5" x 11.5")
- Half page horizontal: 7.25" x 5.375" (no bleed)
- Half page vertical: 3.5" x 10.375" (no bleed)
- Quarter page: 3.5" x 5.375" (no bleed)