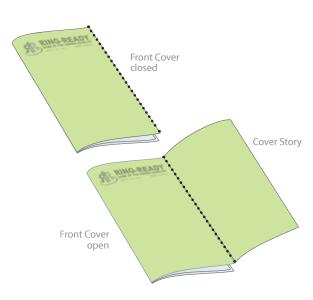

#### **FOLD-OUTS**

Ring Ready Front Cover + Cover Story

Light green represents trim size of page. Dark green represents the bleed that is needed for all ads that intend to bleed. Grey line represents grind off on the binding edge of the foldout pages.

**TOTAL trim size:** 15.375" x 11.25" (+.125" bleed: 15.625" x11.5")

Front Cover **trim** size: 8" x 11.25" (+ .125" bleed: 8.25" x 11.5")

Cover Story **trim** size: 7.375" x 11.25" (+ .125" bleed: 7.875" x 11.5")

Grind Off size: .1875"