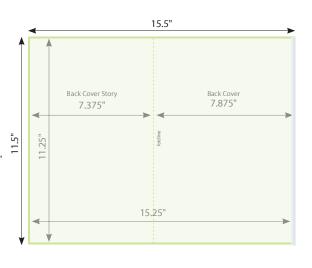

#### Ring Ready Back Cover Story + Back Cover

Light green represents trim size of page. Dark green represents the bleed that is needed for all ads that intend to bleed. Grey line represents grind off on the binding edge of the foldout pages.

**TOTAL trim size:** 15.25" x 11.25" (+.125" bleed: 15.5" x11.5")

Back Cover Story **trim** size: 7.375" x 11.25" (+ .125" bleed: 7.625" x 11.5")

Back Cover **trim** size: 7.875" x 11.25" (+ .125" bleed: 8.125" x 11.5")

Grind Off size: .1875"