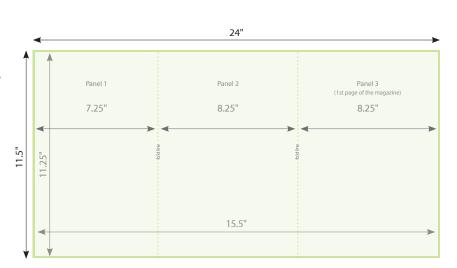

#### Inside Front Cover Spread (3 pages)

Light green represents trim size of page. Dark green represents the bleed that is needed for all ads that intend to bleed. **TOTAL trim size:** 23.75" x 11.25" (+ .125" bleed: 24" x 11.5")

Panel 1 **trim** size: 7.25" x 11.25" (+ .125" bleed: 7.5" x 11.5")

Panels 2 & 3 **trim** size: 8.25" x 11.25" (+ .125" bleed: 8.5" x 11.5")