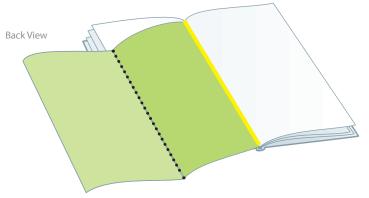

#### 4 Page Foldout

Light green represents trim size of page. Dark green represents the bleed that is needed for all ads that intend to bleed. Grey line represents grind off on the binding edge of the foldout pages.