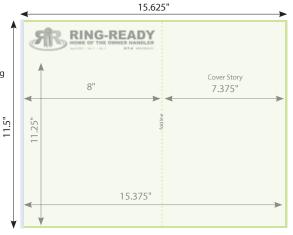

#### **FOLD-OUTS**

Ring Ready Front Cover + Cover Story

Light green represents trim size of page. Dark green represents the bleed that is needed for all ads that intend to bleed. Grey line represents grind off on the binding edge of the foldout pages.

**TOTAL trim size:** 15.375" x 11.25" (+.125" bleed: 15.625" x11.5")

Front Cover **trim** size: 8" x 11.25" (+ .125" bleed: 8.25" x 11.5")

Cover Story **trim** size: 7.375" x 11.25" (+ .125" bleed: 7.875" x 11.5")

Grind Off size: .1875"