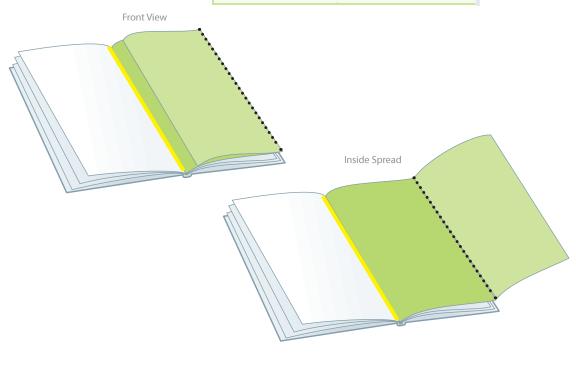

#### **FOLD-OUTS**

#### 4 Page Foldout

Light green represents trim size of page. Dark green represents the bleed that is needed for all ads that intend to bleed. Grey line represents grind off on the binding edge of the foldout pages.