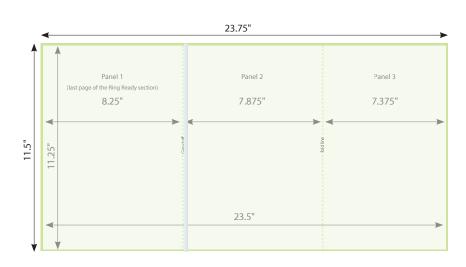

### Ring Ready Inside Front Cover Spread (3 pages)

Light green represents trim size of page. Dark green represents the bleed that is needed for all ads that intend to bleed. Grey line represents grind off on the binding edge of the foldout pages.

binding edge of the foldout pages.

Panel 3 trim size: 8.25" x 11.25" (+ .125" bleed: 8.5" x 11.5")

Panel 2

Panel 3

Grind Off size: .1875"

Panel 3

(1st pg. of Ring Ready)

Panel 1 Panel 2 Panel 3 (1st page of the Ring Ready)

7.375"

8"

8.25"