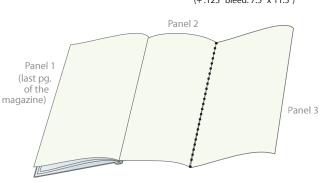

#### Inside Back Cover Spread (3 pages)

Light green represents trim size of page. Dark green represents the bleed that is needed for all ads that intend to bleed. **TOTAL trim size:** 23.75" x 11.25" (+ .125" bleed: 24" x 11.5")

Panels 1 & 2 **trim** size: 8.25" x 11.25" (+ .125" bleed: 8.5" x 11.5")

Panel 3 **trim** size: 7.25" x 11.25" (+ .125" bleed: 7.5" x 11.5")