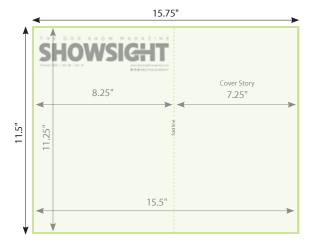

#### Front Cover + Cover Story

Light green represents trim size of page. Dark green represents the bleed that is needed for all ads that intend to bleed.

**TOTAL trim size:** 15.5" x 11.25" (+.125" bleed: 15.75" x11.5")

Front Cover **trim** size: 8.25" x 11.25" (+ .125" bleed: 8.5" x 11.5")

Cover Story **trim** size: 7.25" x 11.25" (+ .125" bleed: 7.5" x 11.5")