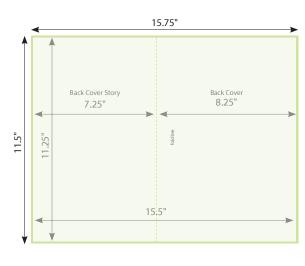

#### Back Cover Story + Back Cover

Light green represents trim size of page. Dark green represents the bleed that is needed for all ads that intend to bleed.

**TOTAL trim size:** 15.5" x 11.25" (+.125" bleed: 15.75" x11.5")

Back Cover Story **trim** size: 7.25" x 11.25" (+ .125" bleed: 7.5" x 11.5")

Back Cover **trim** size: 8.25" x 11.25" (+ .125" bleed: 8.5" x 11.5")