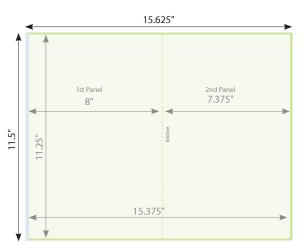

#### 4 Page Foldout

Light green represents trim size of page. Dark green represents the bleed that is needed for all ads that intend to bleed. Grey line represents grind off on the binding edge of the foldout pages.

**TOTAL trim size:** 15.375" x 11.25" (+.125" bleed: 15.625" x11.5")

1st & 4th panel **trim** size: 8" x 11.25" (+ .125" bleed: 8.25" x 11.5")

2nd & 3rd panel **trim** size: 7.375" x 11.25" (+ .125" bleed: 7.875" x 11.5")