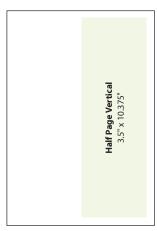

#### **AD SPECS**

- Full page trim size: 8.25" x 11.25"
   (+ .125" bleed: 8.5" x 11.5")
- 2 page spread **trim** size: 16.5" x 11.25" (+ .125" bleed: 16.75" x 11.5")
- Cover Story trim size: 7.25" x 11.25"
   (+ .125" bleed: 7.5" x 11.5")
- Inside Front Cover spread (3 pages)
   trim size: 23.75" x 11.25"
   (+ .125" bleed: 24" x 11.5")
- Inside Back Cover spread (3 pages)
   trim size: 23.75" x 11.25"
   (+ .125" bleed: 24" x 11.5")
- Back Cover Story **trim** size: 7.25" x 11.25" (+ .125" bleed: 7.5" x 11.5")
- Half page horizontal: 7.25" x 5.375" (no bleed)
- Half page vertical: 3.5" x 10.375" (no bleed)
- Quarter page: 3.5" x 5.375" (no bleed)