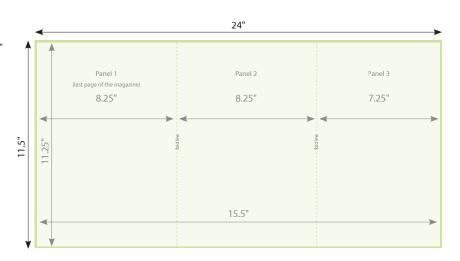

#### Inside Front Cover Spread (3 pages)

Light green represents trim size of page. Dark green represents the bleed that is needed for all ads that intend to bleed. **TOTAL trim size:** 23.75" x 11.25" (+ .125" bleed: 24" x 11.5")

Panel 1 **trim** size: 7.25" x 11.25" (+ .125" bleed: 7.5" x 11.5")

Panels 2 & 3 **trim** size: 8.25" x 11.25" (+ .125" bleed: 8.5" x 11.5")